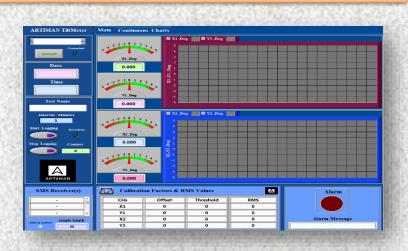

### **Technical specifications:**

- Measuring range ±30° with 0.003° accuracy
- Temperature measurement and compensation
- Update rate: 10 conversions per second
- Real-time monitoring and recording to ASCII File
- Automatic audio alarm and SMS with adjustable Threshold level