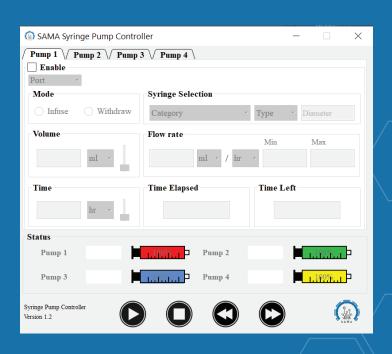

Take Your Pump Control to the Next Level!

"SAMA Syringe Pump Controller" software enables you to connect up to four pumps to your computer and control them individually or as a group. You can automatically monitor all pump parameters.