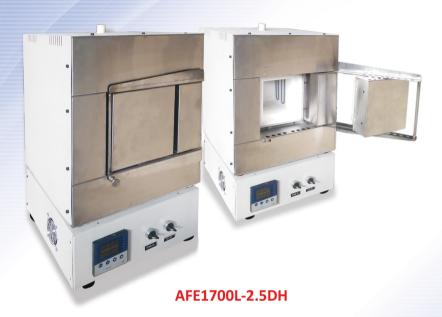

## High Temperature Furnace

- دمای کارکرد ۱۷۰۰ درجه با المنتهای جنس مولیبدنیوم دی سیلیساید
  - PID کنترل قابل برنامه ریزی
- راندمان حرارتی بالا با استفاده از آجرهای نسوز، برد و سرامیکهای آلومینایی با دمای کارکرد ۱۸۰۰ درجه سانتیگراد، ساخت کمیانی RATH اتریش
  - كنترل ثانوی on/off جهت حفاظت دما با قطع اضطراری ( police )
    - پوشش های خارجی درب و پیشانی دستگاه استنلس استیل
- Working temperature 1700°C with MoSi2 heater
- PID controller with special features programmable
- High thermal efficiency with using Austrian Rath insulation bricks and high temperature ceramic fiber board
- Extra on/off controller with emergency shutdown
- Exterior coating and forehead of furnace are made of stainless steel

| Model                         | AFE1700L / AFE1800L ( as order ) |             |             |             |             |          |
|-------------------------------|----------------------------------|-------------|-------------|-------------|-------------|----------|
| Туре                          | 2.5DH                            | 4DH         | 10DH        | 17DH        | 27DH        | as order |
| Inner Dimensions<br>(h×w×d)mm | 160*120*130                      | 160*120*200 | 230*220*210 | 270*250*250 | 270*250*400 | ✓        |
| Over temp. limiter            | 1                                | ✓           | ✓           | ✓           | ✓           | ✓        |
| Power (W)                     | 3300                             | 4200        | 5000        | 5500        | 6000        | ✓        |
| Power Supply                  | 1 Ph. 220 V                      | 1 Ph. 220 V | 3 Ph. 380 V | 3 Ph. 380 V | 3 Ph. 380 V | ✓        |
| Weight (Kg)                   | 80                               | 90          | 150         | 187         | 220         |          |
| Temperature range             | 500-1700                         |             |             |             |             | ✓        |
| Sensor Type                   | Thermocouple (Pt-Rh) Type B      |             |             |             |             | /        |