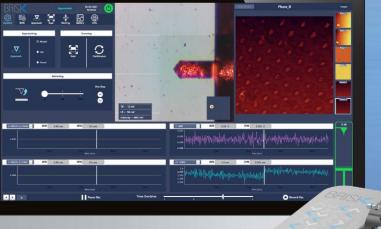

## **Developed Software**

## Main Features

- Software performance optimization up to 30%
- New graphic design for simple but professional use
- Proper sizing of charts and images for better viewing
- View details and more data
- store, export and copy images, data and charts

## Oscilloscope

- 1, 2 or 4 channels to show 27 data ports
- Ability to pause channels to view details
- Ability to Save 27 data ports
- Ability to change time division
- Ability to change scale of data in real time

## **Control Panel**

- Improve the user interface by reducing icons and improving colors
- Use good graphical tools to work with charts
- Add separate panels for one of the modes
- Painting environment for lithography (painting and import pictures)
- Larger size of force spectroscopy charts
- Safer environment to reduce scanning hazards