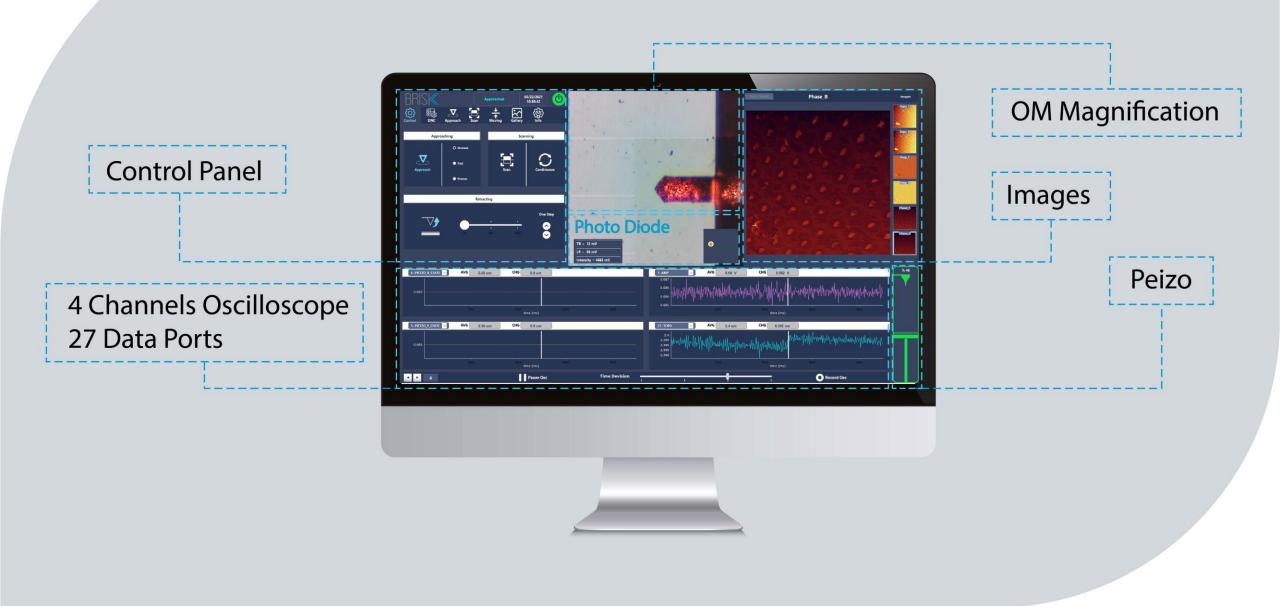

## **Developed Software**

## Main Features

- Software performance optimization up to 30%
- New graphic design for simple but professional use
- Proper sizing of charts and images for better viewing
- View details and more data
- store, export and copy images, data and charts

## Oscilloscope

- 1, 2 or 4 channels to show 27 data ports
- Ability to pause channels to view details
- Ability to Save 27 data ports
- Ability to change time division
- Ability to change scale of data in real time

## **Control Panel**

- Improve the user interface by reducing icons and improving colors
- Use good graphical tools to work with charts
- Add separate panels for one of the modes
- Painting environment for lithography (painting and import pictures)
- Larger size of force spectroscopy charts
- Safer environment to reduce scanning hazards