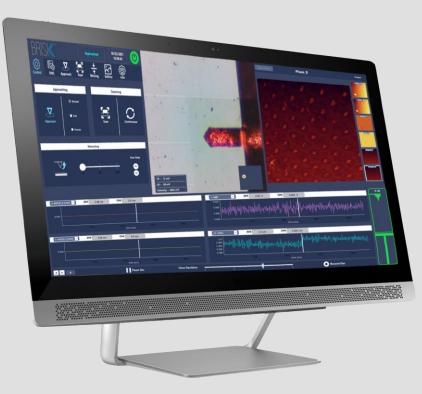

## **Developed Software**

## Main Features

- Software performance optimization up to 30%
- New graphic design for simple but professional use
- Proper sizing of charts and images for better viewing
- View details and more data
- store, export and copy images, data and charts

## Oscilloscope

- 1, 2 or 4 channels to show 27 data ports
- Ability to pause channels to view details
- Ability to Save 27 data ports
- Ability to change time division
- Ability to change scale of data in real time

## **Control Panel**

- Improve the user interface by reducing icons and improving colors
- Use good graphical tools to work with charts
- Add separate panels for one of the modes
- Painting environment for lithography (painting and import pictures)
- Larger size of force spectroscopy charts
- Safer environment to reduce scanning hazards