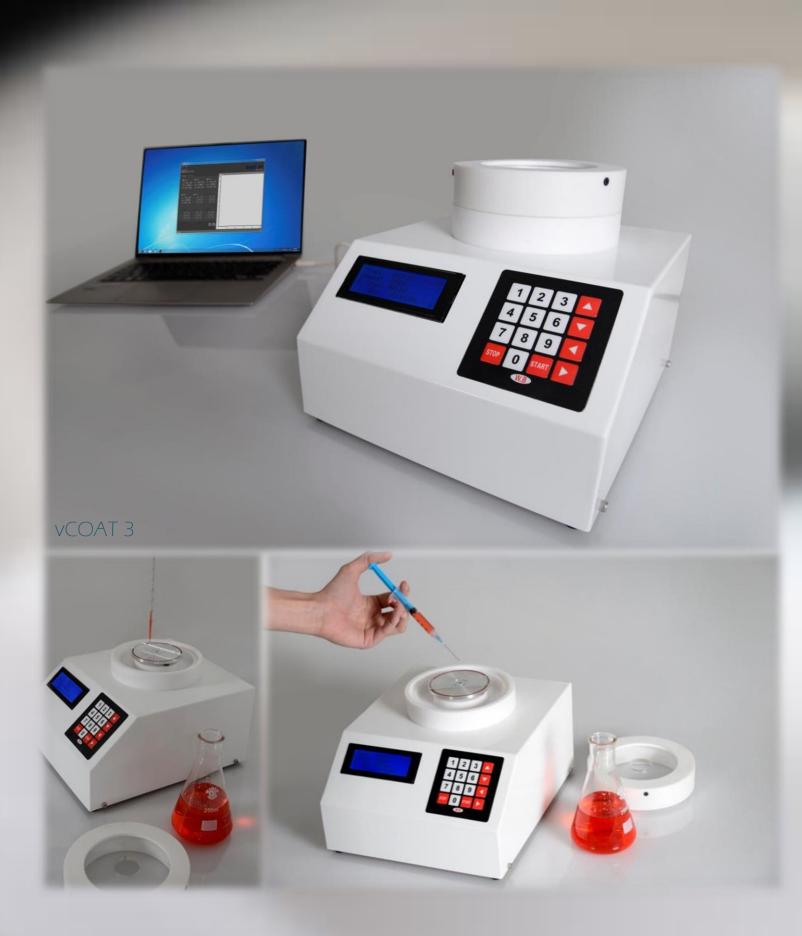

## vCOAT 3

## Optional Features

Watch Speed in your Computer like watching a Movie Store whole Projects as Many as you need Use Real Spinning Speed in your Simulations Coat your Wafer in the absence of Air Add your Dilution during Spinning