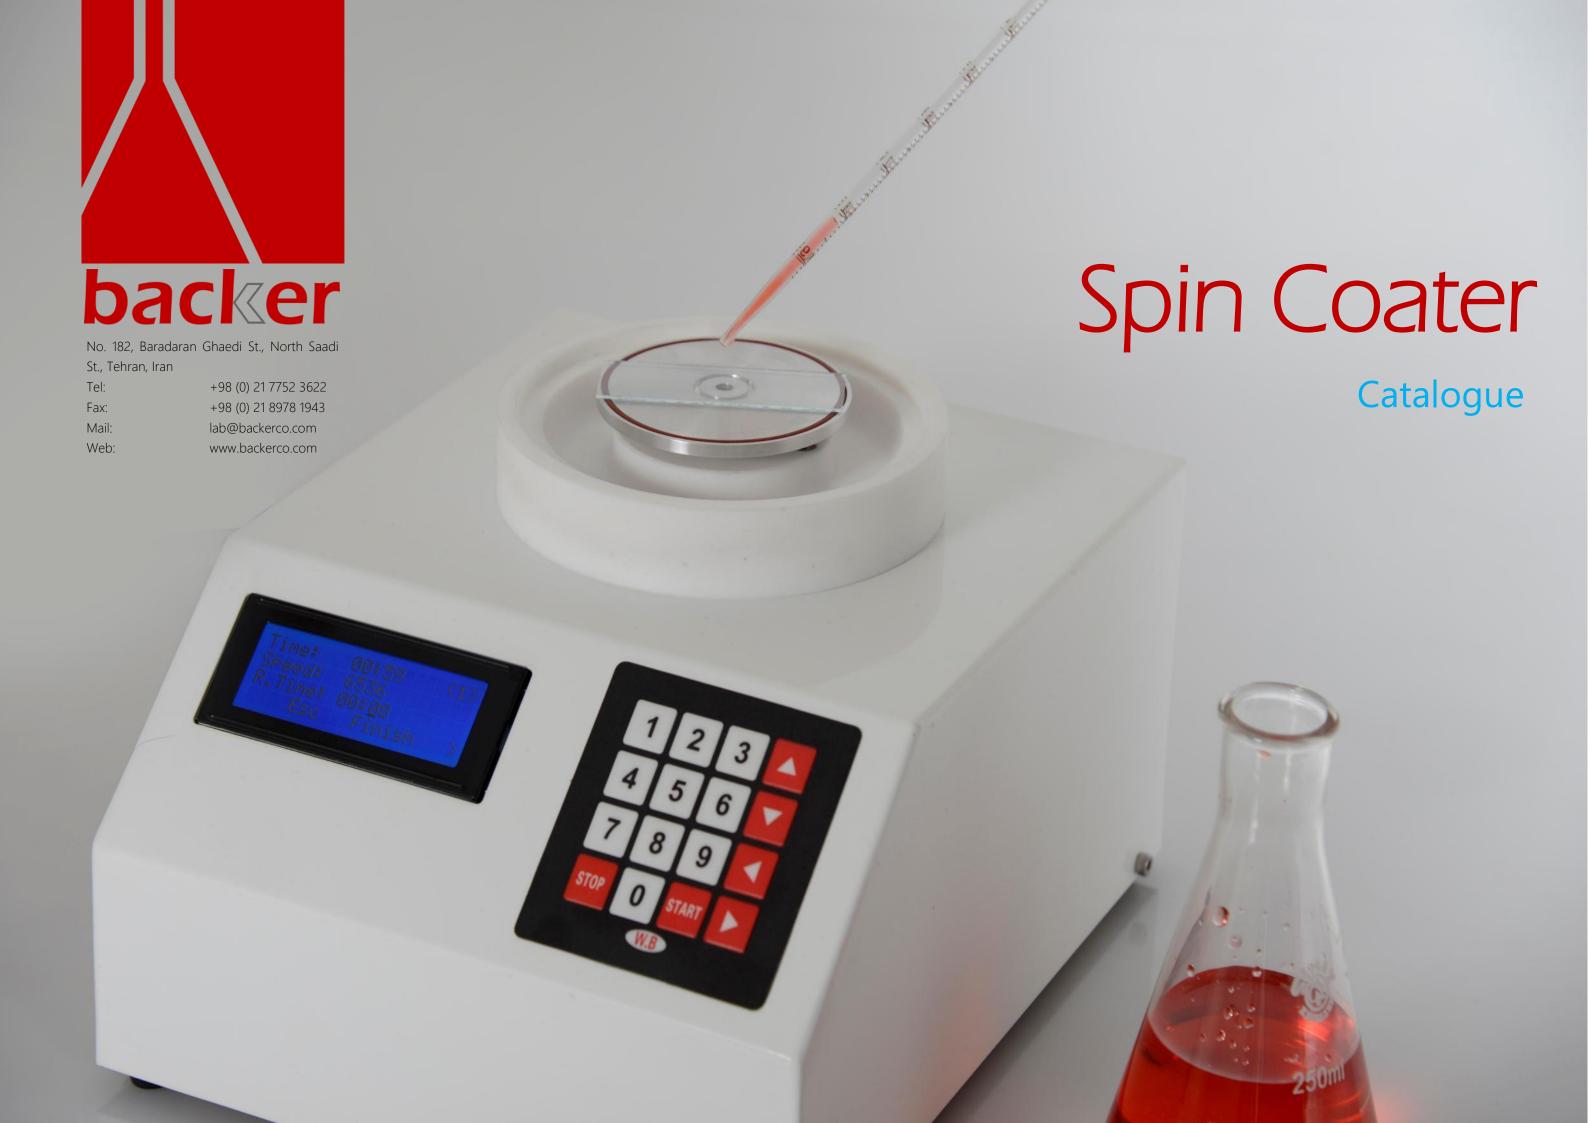

## Specification

Power supply: 110 – 240 V – 50/60 Hz

Size: 24 cm × 23 cm × 27 cm

Weight: 4 Kg

Rotational speed: 500 – 9000 RPM

Rise Time: 1 – 59 sec

Stage time: 1 sec – 60 min Accuracy: less than 1% across the full range

Vacuum Suction: as per requirement

Maximum substrate diameter: 130 mm

## Important Features

Best Quality in Materials (Using PTFE for main parts)
Precise Speed (Improved Adaptive PID Speed Control)
Ease in Use (Store and Load top to 10 steps)

## Optional Features

Watch Speed in your Computer like watching a Movie Store whole Projects as Many as you need Use Real Spinning Speed in your Simulations Coat your Wafer in the absence of Air Add your Dilution during Spinning