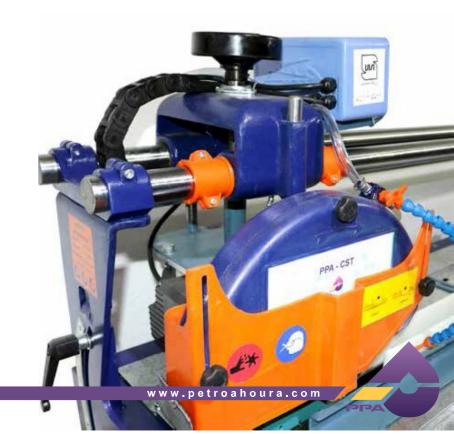

## CORE CUTTING MACHINE

PPA-CST

Core Cutting Machine is a category of rock saws that includes a variety of cutting machines with different specifications, used to cut and slab whole core samples. In some models, additional facilities for trimming core plugs are provided. A variety of blades with segmented and continuous diamond rims for cutting and slabbing whole cores are provided to prepare them for Routine and Geological tests. The machine utilizes a water cooling system to permit rapid and efficient cutting without damages to the blade and the machine.

## **Specifications**

| Blade diameter:        | Up to 11.8 inch |
|------------------------|-----------------|
| Maximum cutting depth: | 5 inch          |
| Compatible coolant:    | Water           |
| Rotation speed:        | 3000 RPM        |
| Motor power:           | 2500 watts      |