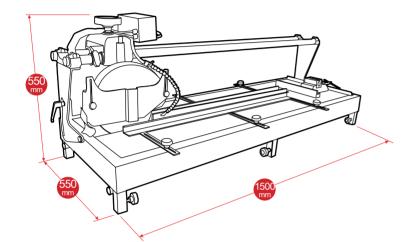

## CORE CUTTING MACHINE

PPA-CST

Core Cutting Machine is a category of rock saws that includes a variety of cutting machines with different specifications, used to cut and slab whole core samples. In some models, additional facilities for trimming core plugs are provided. A variety of blades with segmented and continuous diamond rims for cutting and slabbing whole cores are provided to prepare them for Routine and Geological tests. The machine utilizes a water cooling system to permit rapid and efficient cutting without damages to the blade and the machine.

## **Specifications**

| Blade diameter:        | Up to 11.8 inch |
|------------------------|-----------------|
| Maximum cutting depth: | 5 inch          |
| Compatible coolant:    | Water           |
| Rotation speed:        | 3000 RPM        |
| Motor power:           | 2500 watts      |