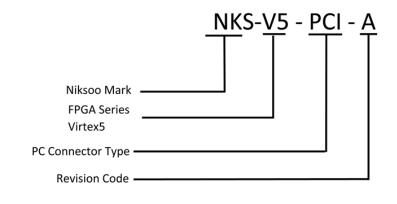

tor
- 5V PCI & External Voltage Supply
- Physical Dimensions (L: 230.6 mm, W: 120.9 mm)
- Industrial Temperature Range (0°C to 85°C)
- Operation System Support: Windows & Linux

### Application

- RADAR
- Communications
- Smart Antenna Systems
- General-purpose Software Radio
- Ultrasound Equipment





### **Board Features**





# NKS-V5-PCI-A

## **Compatibility Table**

## **Order Information**

| NIKSOO Platform | Compatibility |
|-----------------|---------------|
| QTH-NKS-01      | Yes           |
| QTH-NKS-02      | Yes           |
| QTH-NKS-02-A    | Yes           |
| QTH-NKS-03      | Yes           |
| QTH-NKS-07      | Yes           |
| QTH-NKS-10      | Yes           |
| QTH-NKS-11      | Yes           |
| QTH-NKS-12      | Yes           |
| QTH-NKS-11-A    | Yes           |