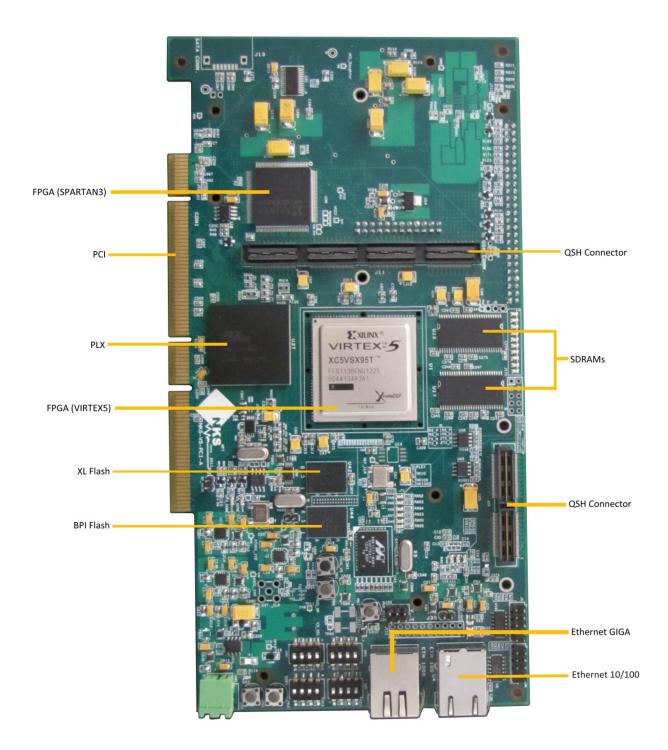

### **Board Features**

#### Description

The NKS-V5-PCI-A is a QSH industrial carrier card based on the Xilinx Virtex-5 LX155T FPGA family and supports 32-bit or 64-bit PCI bus data paths, Ethernet10/100 and Ethernet10/100/1000. This board also provides a developed platform for designing and verifying Virtex-5 FPGA based PCI and Stand-Alone applications. SATA II interface is suitable for high performance digital IF sampling. Communication with a host computer via the PCI bus and other interfaces enables users to control the card, modify algorithm settings and process real-time signals. Additionally, this card can transfer high bandwidth data through QSH/QTH standard modules.

#### **Features**

- Virtex XC5VLX155T-2FFG1136C Xilinx Device
- 64-bit 66MHz/32-bit 33MHz PCI Add-in Card Connector.
- Enhanced 10/100 Ethernet Full Stack Interface with RJ-45 Connector
- Ethernet PHY 10/100/1000 Interface with RJ-45 Connector
- 1 Gb SDRAM Component Memory
- QSH Connector for ADC/DAC QTH Modules Connect to FPGA
- Spartan XC3S50AN for PCI-based
- 128 Mb Platform Flash XL & 256 Mb Linear BPI Flash
- Multi-boot Configuration, or Download Using Xilinx Platform Cable USB
- User Push-button, Switches, LEDs and General Purpose I/O Header
- JTAG and Trace Debug Ports
- PCI Clocking Support for Global and Regional Clocking Applications
- Four On-board Clock Sources
- SPI EEPROM (4Mb)
- 2x RS422/485
- 1 Serial ATA Disk Drive Interface Connector
- 5V PCI & External Voltage Supply
- Physical Dimensions (L: 230.6 mm, W: 120.9 mm)
- Industrial Temperature Range (0°C to 85°C)
- Operation System Support: Windows & Linux