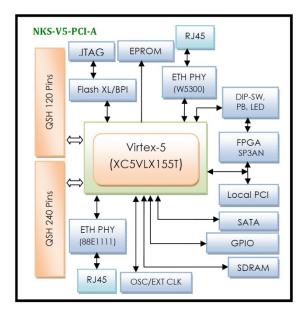

#### **Functional Block Diagram**

#### Description

The NKS-V5-PCI-A is a QSH industrial carrier card based on the Xilinx Virtex-5 LX155T FPGA family and supports 32-bit or 64-bit PCI bus data paths, Ethernet10/100 and Ethernet10/100/1000. This board also provides a developed platform for designing and verifying Virtex-5 FPGA based PCI and Stand-Alone applications. SATA II interface is suitable for high performance digital IF sampling. Communication with a host computer via the PCI bus and other interfaces enables users to control the card, modify algorithm settings and process real-time signals. Additionally, this card can transfer high bandwidth data through QSH/QTH standard modules.

#### **Features**

- Virtex XC5VLX155T-2FFG1136C Xilinx Device
- 64-bit 66MHz/32-bit 33MHz PCI Add-in Card Connector.
- Enhanced 10/100 Ethernet Full Stack Interface with RJ-45 Connector
- Ethernet PHY 10/100/1000 Interface with RJ-45 Connector
- 1 Gb SDRAM Component Memory
- QSH Connector for ADC/DAC QTH Modules Connect to FPGA
- Spartan XC3S50AN for PCI-based
- 128 Mb Platform Flash XL & 256 Mb Linear BPI Flash
- Multi-boot Configuration, or Download Using Xilinx Platform Cable USB
- User Push-button, Switches, LEDs and General Purpose I/O Header
- JTAG and Trace Debug Ports
- PCI Clocking Support for Global and Regional Clocking Applications
- Four On-board Clock Sources
- SPI EEPROM (4Mb)
- 2x RS422/485
- 1 Serial ATA Disk Drive Interface Connector
- 5V PCI & External Voltage Supply
- Physical Dimensions (L: 230.6 mm, W: 120.9 mm)
- Industrial Temperature Range (0°C to 85°C)
- Operation System Support: Windows & Linux