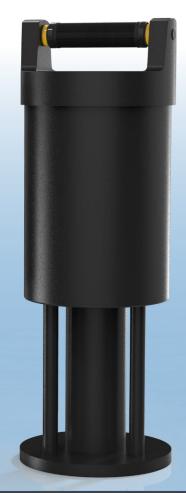

#### **Description**

LGS2515-2.5" is a well-shielded gamma activity measurement system offering gamma spectrum calculations in the sample. The system can be utilized in various applications including environmental analysis, food samples and nuclear medicine. The device is equipped with a 2.5" NaI(TI) detector which leads to impressively high spectrum resolution. The holder considered for the sample comes with two versions. In the first version, the shield compromises 3 layers including copper, tin and lead from interior to exterior, respectively. The second version is similar while tin layer has been excluded. The overall dimension of the system is 562.4mm height and 200mm diameter while the cavity for sample holder has diameter of 148mm and depth of 219mm. Using modern digital signal processing algorithms, the usbBase can accurately detect the pulses corresponding to gamma radiation with low dead time. It is easy to operate and provides quick and reliable measurement results. The instrument is ideally suited for nuclide-specific activity measurements in the radionuclide laboratory. The measurement electronics is a modular designed system including a high voltage unit with preamplifier and an ADC for the acquisition of spectra. The measurement electronics LGS2515-2,5" is operated via PC software. This allows very intuitive user guidance. Pulse height spectra can be depicted graphically and evaluated. Several service functions are available including background measurement, energy calibration and spectrum recording.

#### **Application**

- Nuclear medicine
- In-vitro test
- Radio-immunoassay and analysis of environmental samples
- Food samples inspection
- Mining and mineral analysis

| Electrical and Mechanical      |                                   |  |  |  |
|--------------------------------|-----------------------------------|--|--|--|
| Power required                 |                                   |  |  |  |
| USB port - DC - 5V- 200mA (1W) |                                   |  |  |  |
| Physical                       |                                   |  |  |  |
| Dimensions                     | 562.4mmx200mm (Height x Diameter) |  |  |  |
| Weight                         | 36.40kg (3 Layers)                |  |  |  |
|                                | 35.15kg (2 Layers)                |  |  |  |
| Storage temperature            | 0°C to 50°C                       |  |  |  |