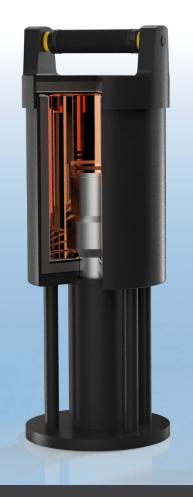

#### **Description**

LGS2515-2.5" is a well-shielded gamma activity measurement system offering gamma spectrum calculations in the sample. The system can be utilized in various applications including environmental analysis, food samples and nuclear medicine. The device is equipped with a 2.5" NaI(TI) detector which leads to impressively high spectrum resolution. The holder considered for the sample comes with two versions. In the first version, the shield compromises 3 layers including copper, tin and lead from interior to exterior, respectively. The second version is similar while tin layer has been excluded. The overall dimension of the system is 562.4mm height and 200mm diameter while the cavity for sample holder has diameter of 148mm and depth of 219mm. Using modern digital signal processing algorithms, the usbBase can accurately detect the pulses corresponding to gamma radiation with low dead time. It is easy to operate and provides quick and reliable measurement results. The instrument is ideally suited for nuclide-specific activity measurements in the radionuclide laboratory. The measurement electronics is a modular designed system including a high voltage unit with preamplifier and an ADC for the acquisition of spectra. The measurement electronics LGS2515-2,5" is operated via PC software. This allows very intuitive user guidance. Pulse height spectra can be depicted graphically and evaluated. Several service functions are available including background measurement, energy calibration and spectrum recording.

#### **Shield Properties**

Martials and Thickness

Copper, Tin, Lead (version 1) – 2mm,1mm,13mm respectively Copper, Lead (version 2) – 2mm,13mm respectively

Cavity

219mm x 148mm (Depth x Diameter)

Background Measurement (Background is measured with closed shield opening)