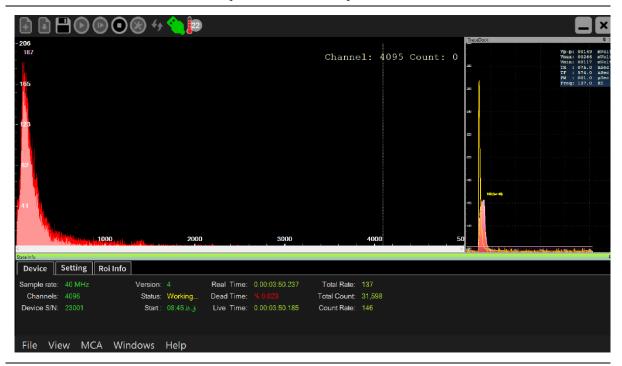

#### **Software**

Operating temperature

DMCA software containing fast access toolbar, menu bar, and different panels including new gamma histogram, gamma trace and state

10°C to 45°C.

Fast access toolbar provide several functionalities usually used by user.

New gamma histogram panel represents the gamma spectrum in real-time manner.

Gamma trace panel shows the gamma pulses sensed by detector.

State info panel shows some information of detector parameters along with real time measurement results.

Menu bar shows the total command needed throughout the device functioning.

Software main window