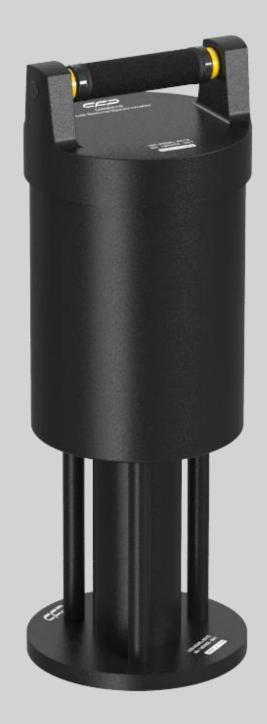

#### **Description**

LGS2515-2.5" is a well-shielded gamma activity measurement system offering gamma spectrum calculations in the sample. The system can be utilized in various applications including environmental analysis, food samples and nuclear medicine. The device is equipped with a 2.5" NaI(TI) detector which leads to impressively high spectrum resolution. The holder considered for the sample comes with two versions. In the first version, the shield compromises 3 layers including copper, tin and lead from interior to exterior, respectively. The second version is similar while tin layer has been excluded. The overall dimension of the system is 562.4mm height and 200mm diameter while the cavity for sample holder has diameter of 148mm and depth of 219mm. Using modern digital signal processing algorithms, the usbBase can accurately detect the pulses corresponding to gamma radiation with low dead time. It is easy to operate and provides quick and reliable measurement results. The instrument is ideally suited for nuclide-specific activity measurements in the radionuclide laboratory. The measurement electronics is a modular designed system including a high voltage unit with preamplifier and an ADC for the acquisition of spectra. The measurement electronics LGS2515-2,5" is operated via PC software. This allows very intuitive user guidance. Pulse height spectra can be depicted graphically and evaluated. Several service functions are available including background measurement, energy calibration and spectrum recording.

#### **Application**

- Nuclear medicine
- In-vitro test
- Radio-immunoassay and analysis of environmental samples
- Food samples inspection
- Mining and mineral analysis

| Electrical and Mechanical      |                                   |  |  |  |
|--------------------------------|-----------------------------------|--|--|--|
| Power required                 |                                   |  |  |  |
| USB port - DC - 5V- 200mA (1W) |                                   |  |  |  |
| Physical                       |                                   |  |  |  |
| Dimensions                     | 562.4mmx200mm (Height x Diameter) |  |  |  |
| Weight                         | 36.40kg (3 Layers)                |  |  |  |
|                                | 35.15kg (2 Layers)                |  |  |  |
| Storage temperature            | 0°C to 50°C                       |  |  |  |