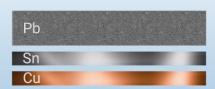

#### **Description**

LGS2515-2.5" is a well-shielded gamma activity measurement system offering gamma spectrum calculations in the sample. The system can be utilized in various applications including environmental analysis, food samples and nuclear medicine. The device is equipped with a 2.5" NaI(TI) detector which leads to impressively high spectrum resolution. The holder considered for the sample comes with two versions. In the first version, the shield compromises 3 layers including copper, tin and lead from interior to exterior, respectively. The second version is similar while tin layer has been excluded. The overall dimension of the system is 562.4mm height and 200mm diameter while the cavity for sample holder has diameter of 148mm and depth of 219mm. Using modern digital signal processing algorithms, the usbBase can accurately detect the pulses corresponding to gamma radiation with low dead time. It is easy to operate and provides quick and reliable measurement results. The instrument is ideally suited for nuclide-specific activity measurements in the radionuclide laboratory. The measurement electronics is a modular designed system including a high voltage unit with preamplifier and an ADC for the acquisition of spectra. The measurement electronics LGS2515-2,5" is operated via PC software. This allows very intuitive user guidance. Pulse height spectra can be depicted graphically and evaluated. Several service functions are available including background measurement, energy calibration and spectrum recording.

#### **Shield Properties**

Martials and Thickness

Copper, Tin, Lead (version 1) – 2mm,1mm,13mm respectively Copper, Lead (version 2) – 2mm,13mm respectively

Cavity

219mm x 148mm (Depth x Diameter)

Background Measurement (Background is measured with closed shield opening)