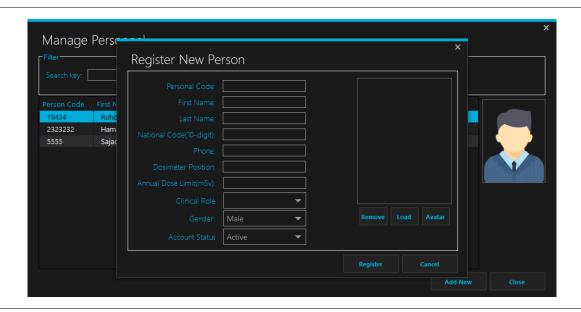

NOTE: Information in the detail table can be exported to csv format.

Personnel register window

www.cfp.co.ir miscellaneous 5

Personnel management window

Assigning device to personel

Registering device to system

#### Manage menu

- Add & Edit: Add, remove or edit personnel
- Health: Personnel dose overview window
- Register: Registering device to system
- Assign: Assigning a device to personnel