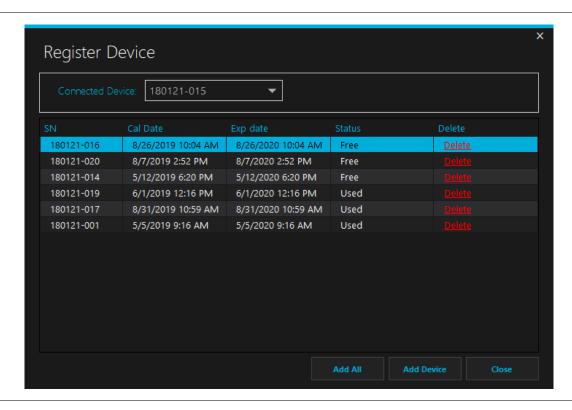

NOTE: Information in the detail table can be exported to csv format.

Personnel register window

www.cfp.co.ir miscellaneous 5

Personnel management window

Assigning device to personel

Registering device to system

#### Manage menu

- Add & Edit: Add, remove or edit personnel
- Health: Personnel dose overview window
- Register: Registering device to system
- Assign: Assigning a device to personnel