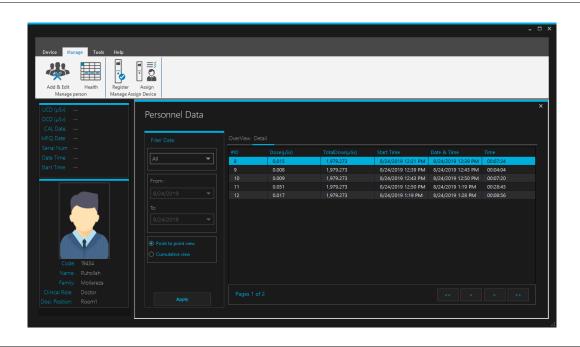

Personnel dose detail window (sample database record) including the following fields:

- ID: Record ID
- Dose(μSv): User dose in the record
- Total dose(μSv): Total device dose
- Start Time: Start time for the recorded dose
- Date & Time: Date and time when the record is saved
- Time: Working time of the record

NOTE: Information in the detail table can be exported to csv format.

Personnel register window

www.cfp.co.ir miscellaneous 5

Personnel management window

Assigning device to personel

Registering device to system