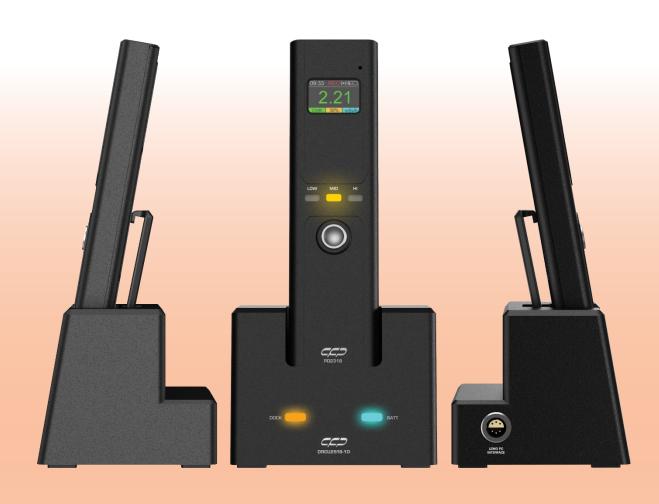

| Electrical and Mechanical |  |  |  |
|---------------------------|--|--|--|
| VERSION                   |  |  |  |
| DRCU2519-1D               |  |  |  |
| Power required            |  |  |  |
| USB - DC - 5V - 100mA     |  |  |  |
| Dimensions (LxWxH) in mm  |  |  |  |
| 120mmx120mmx110mm         |  |  |  |
| Weight                    |  |  |  |
| 720g                      |  |  |  |
| Storage temperature       |  |  |  |
| 0°C to 50°C               |  |  |  |
| Operating temperature     |  |  |  |
| 10°C to 45°C.             |  |  |  |