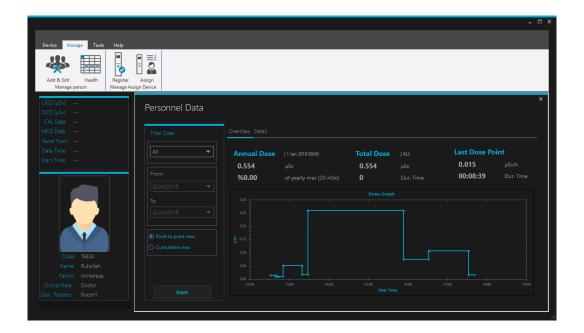

Personnel dose overview window including:

- Various filtering options for dose evaluations
- Annual dose
- Yearly limit dose
- Total Dose
- Last dose point
- Time-stamped dose curve
- Personnel information