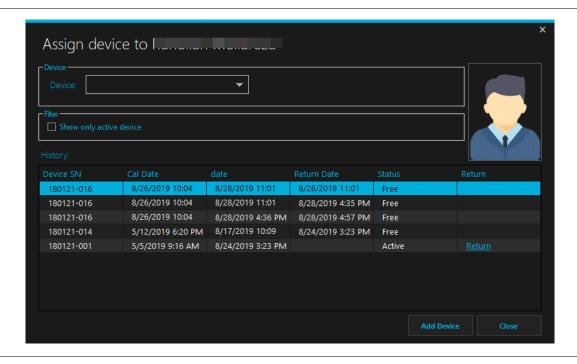

NOTE: Information in the detail table can be exported to csv format.

Personnel register window

www.cfp.co.ir miscellaneous 5

Personnel management window

Assigning device to personel

Registering device to system

#### Manage menu

- Add & Edit: Add, remove or edit personnel
- Health: Personnel dose overview window
- Register: Registering device to system
- Assign: Assigning a device to personnel