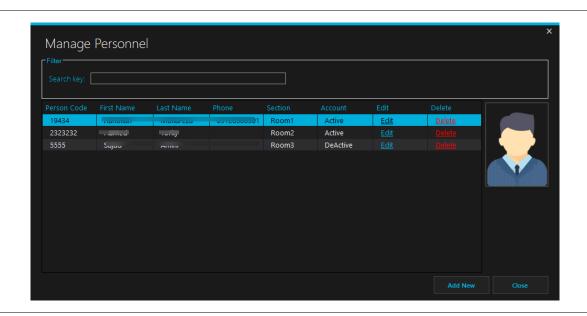

NOTE: Information in the detail table can be exported to csv format.

Personnel register window

www.cfp.co.ir miscellaneous 5

Personnel management window

Assigning device to personel

Registering device to system

#### Manage menu

- Add & Edit: Add, remove or edit personnel
- Health: Personnel dose overview window
- Register: Registering device to system
- Assign: Assigning a device to personnel