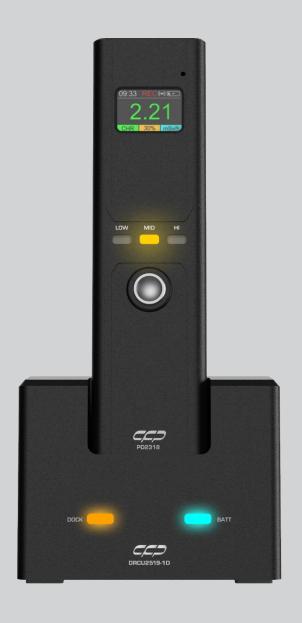

#### **Description**

DRCU2519 is a data reader and charging unit especially designed for CFP personal dosimeters. Personal dosimeters as the main instrument in measuring the dose absorbed by personnel in various working environments including radiotherapy, radiology, nuclear imaging centers, etc., need reading units which provide them with an easy interface for data gathering and presenting. DRCU2519 is the best choice for this purpose. This device provides both data reading and charging capabilities for CFP personal dosimeters.

DRCU2519 also presents charging capabilities for dosimeters which makes reading and charging operations simultaneous.

The software accompanying DRCU2519 bring efficient data gathering and presentation routines. The dose dashboard corresponding to each personal dosimeter present total dose history, annual dose in number and relation to configurable yearly limits, time stamped dose history and battery status.