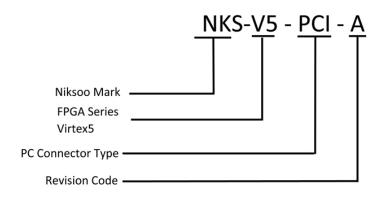

120.9 mm)
- Industrial Temperature Range (0°C to 85°C)
- Operation System Support: Windows & Linux

### **Application**

- RADAR
- Communications
- Smart Antenna Systems
- General-purpose Software Radio
- Ultrasound Equipment

#### WWW.NIKSOO.COM/NKS-V5-PCI-A

Support: support@niksoo.com Email: info@niksoo.com





### **Board Features**







## **Compatibility Table**

| NIKSOO Platform | Compatibility |
|-----------------|---------------|
| QTH-NKS-01      | Yes           |
| QTH-NKS-02      | Yes           |
| QTH-NKS-02-A    | Yes           |
| QTH-NKS-03      | Yes           |
| QTH-NKS-07      | Yes           |
| QTH-NKS-10      | Yes           |
| QTH-NKS-11      | Yes           |
| QTH-NKS-12      | Yes           |
| QTH-NKS-11-A    | Yes           |

### **Order Information**



Support: support@niksoo.com Email: info@niksoo.com