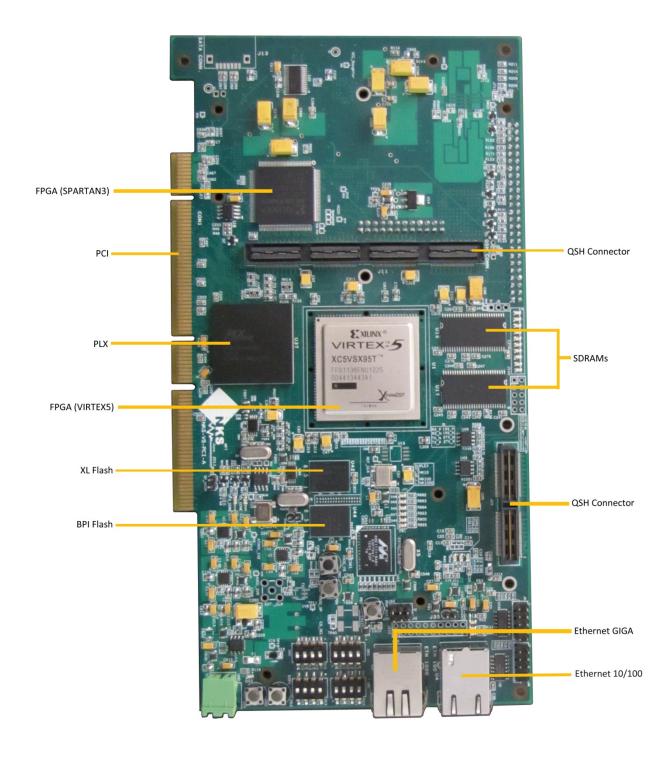

orm Flash XL & 256 Mb Linear BPI Flash
- Multi-boot Configuration, or Download Using Xilinx Platform Cable USB
- User Push-button, Switches, LEDs and General Purpose I/O Header
- JTAG and Trace Debug Ports
- PCI Clocking Support for Global and Regional Clocking Applications
- Four On-board Clock Sources
- SPI EEPROM (4Mb)
- 2x RS422/485
- 1 Serial ATA Disk Drive Interface Connector
- 5V PCI & External Voltage Supply
- Physical Dimensions (L: 230.6 mm, W: 120.9 mm)
- Industrial Temperature Range (0°C to 85°C)
- Operation System Support: Windows & Linux

### **Application**

- RADAR
- Communications
- Smart Antenna Systems
- General-purpose Software Radio
- Ultrasound Equipment

#### WWW.NIKSOO.COM/NKS-V5-PCI-A

Support: support@niksoo.com Email: info@niksoo.com





### **Board Features**







## **Compatibility Table**

| NIKSOO Platform | Compatibility |
|-----------------|---------------|
| QTH-NKS-01      | Yes           |
| QTH-NKS-02      | Yes           |
| QTH-NKS-02-A    | Yes           |
| QTH-NKS-03      | Yes           |
| QTH-NKS-07      | Yes           |
| QTH-NKS-10      | Yes           |
| QTH-NKS-11      | Yes           |
| QTH-NKS-12      | Yes           |
| QTH-NKS-11-A    | Yes           |

### **Order Information**



Support: support@niksoo.com Email: info@niksoo.com