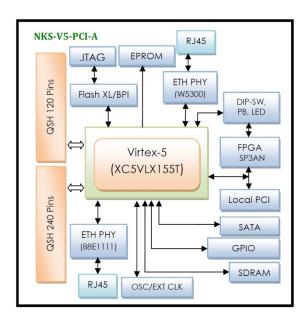

#### NKS-V5-PCI-A High Pin Count QSH Carrier

# Virtex-5 Processing PCI Card

#### **Description**

The NKS-V5-PCI-A is a QSH industrial carrier card based on the Xilinx Virtex-5 LX155T FPGA family and supports 32-bit or 64-bit PCI bus data paths, Ethernet10/100 and Ethernet10/100/1000. This board also provides a developed platform for designing and verifying Virtex-5 FPGA based PCI and Stand-Alone applications. SATA II interface is suitable for high performance digital IF sampling. Communication with a host computer via the PCI bus and other interfaces enables users to control the card, modify algorithm settings and process real-time signals. Additionally, this card can transfer high bandwidth data through QSH/QTH standard modules.

#### **Functional Block Diagram**



#### **Features**

- Virtex XC5VLX155T-3FFG1136C Xilinx Device
- 64-bit 66MHz/32-bit 33MHz PCI Add-in Card Connector.
- Enhanced 10/100 Ethernet Full Stack Interface with RJ-45 Connector
- Ethernet PHY 10/100/1000 Interface with RJ-45 Connector
- 1 Gb SDRAM Component Memory
- QSH Connector for ADC/DAC QTH Modules Connect to FPGA
- Spartan XC3S50AN for PCI-based
- 128 Mb Platform Flash XL & 256 Mb Linear BPI Flash
- Multi-boot Configuration, or Download Using Xilinx Platform Cable USB
- User Push-button, Switches, LEDs and General Purpose I/O Header
- JTAG and Trace Debug Ports
- PCI Clocking Support for Global and Regional Clocking Applications
- Four On-board Clock Sources
- SPI EEPROM (4Mb)
- 2x RS422/485
- 1 Serial ATA Disk Drive Interface Connector
- 5V PCI & External Voltage Supply