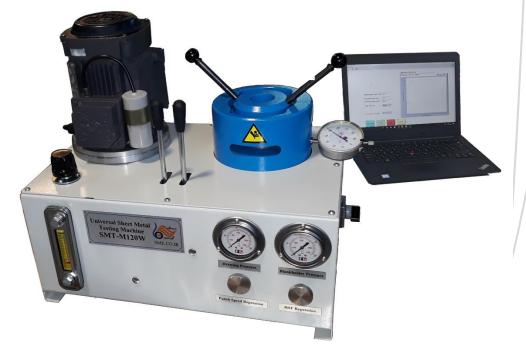

## Universal Sheet Metal Testing Machine Model: SMT-M120B & SMT-M250B

These testing machines are operated using the hydraulic hand-lever control valves. In these models, the required power is provided using a hydraulic power pack and the drawing speed and blankholder force can be set using the adjusting knobs. These machine have the data-logging capability and the drawing force, drawing depth and the blank-holder force will be demonstrated on the PC program provided with the machine. The PC will be prepared by the costumer.

| Model                         | SMT-M120B                                    | SMT-M250B             |
|-------------------------------|----------------------------------------------|-----------------------|
| Drawing +Blank holder force:  | Max. 120 kN                                  | Max. 250 kN           |
| Drawing punch φ:              | Max. 42 mm                                   | Max. 75 mm            |
| Blank φ:                      | Max. 90 mm                                   | Max. 160 mm           |
| Drawing Depth:                | Max. 55 mm                                   | Max. 75 mm            |
| Tests:                        | <b>ERICHSEN</b> Cupping test                 | FLC test              |
|                               | Deep Drawing Cup test                        | Bulge test            |
|                               |                                              | ERICHSEN Cupping test |
|                               |                                              | Deep Drawing Cup test |
|                               |                                              | Hole Expansion test   |
| Hydraulic circuit components: | Hydraulic power pack and electrical operated |                       |
| Regulation of Blank-holder    | Manual                                       |                       |
| force:                        |                                              |                       |
| Regulation of Punch Speed:    | Manual                                       |                       |
| Data-logging?                 | Yes                                          |                       |