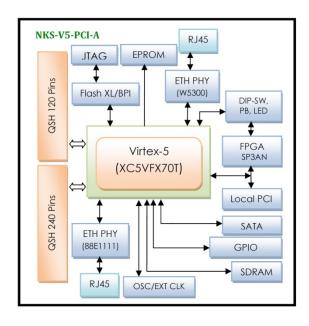

#### **Functional Block Diagram**

#### **Features**

- Virtex XC5VFX70T-2FFG1136I Xilinx Device
- 64-bit 66MHz/32-bit 33MHz PCI Add-in Card Connector.
- Enhanced 10/100 Ethernet Full Stack Interface with RJ-45 Connector
- Ethernet PHY 10/100/1000 Interface with RJ-45 Connector
- 1 Gb SDRAM Component Memory
- QSH Connector for ADC/DAC QTH Modules Connect to FPGA
- Spartan XC3S50AN for PCI-based
- 128 Mb Platform Flash XL & 256 Mb Linear BPI Flash
- Multi-boot Configuration, or Download Using Xilinx Platform Cable USB
- User Push-button, Switches, LEDs and General Purpose I/O Header
- JTAG and Trace Debug Ports
- PCI Clocking Support for Global and Regional Clocking Applications
- Four On-board Clock Sources
- SPI EEPROM (4Mb)
- 2x RS422/485
- 1 Serial ATA Disk Drive Interface Connector
- 5V PCI & External Voltage Supply
- Physical Dimensions (L: 230.6 mm, W: 120.9 mm)
- Industrial Temperature Range (-40°C to 85°C)
- Operation System Support: Windows & Linux