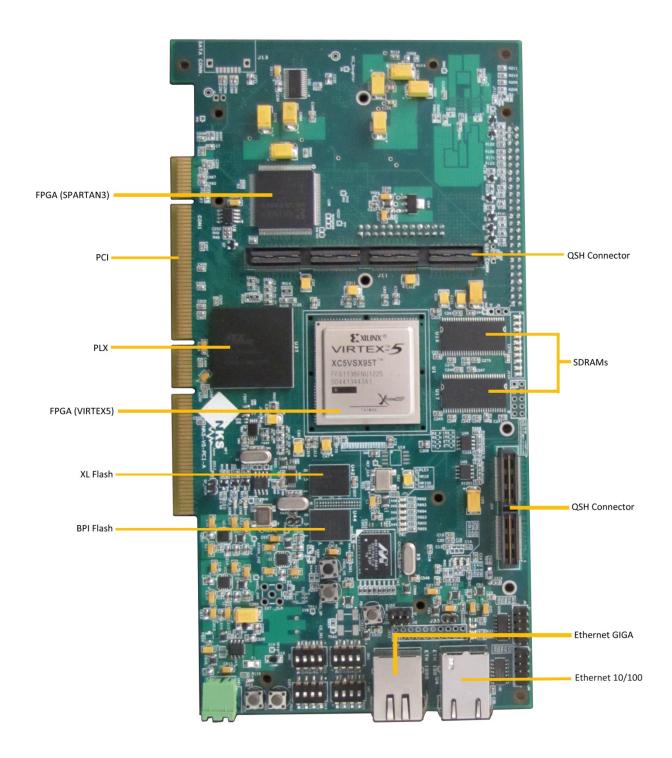

rm Flash XL & 256 Mb Linear BPI Flash
- Multi-boot Configuration, or Download Using Xilinx Platform Cable USB
- User Push-button, Switches, LEDs and General Purpose I/O Header
- JTAG and Trace Debug Ports
- PCI Clocking Support for Global and Regional Clocking Applications
- Four On-board Clock Sources
- SPI EEPROM (4Mb)
- 2x RS422/485
- 1 Serial ATA Disk Drive Interface Connector
- 5V PCI & External Voltage Supply
- Physical Dimensions (L: 230.6 mm, W: 120.9 mm)
- Industrial Temperature Range (-40°C to 85°C)
- Operation System Support: Windows & Linux

## **Application**

- RADAR
- Communications
- Smart Antenna Systems
- General-purpose Software Radio
- Ultrasound Equipment

#### WWW.NIKSOO.COM/NKS-V5-PCI-A

Support: support@niksoo.com Email: info@niksoo.com





### **Board Features**







# **Compatibility Table**

| NIKSOO Platform | Compatibility |
|-----------------|---------------|
| QTH-NKS-01      | Yes           |
| QTH-NKS-02      | Yes           |
| QTH-NKS-02-A    | Yes           |
| QTH-NKS-03      | Yes           |
| QTH-NKS-07      | Yes           |
| QTH-NKS-10      | Yes           |
| QTH-NKS-11      | Yes           |
| QTH-NKS-12      | Yes           |
| QTH-NKS-11-A    | Yes           |

## **Order Information**



Support: support@niksoo.com Email: info@niksoo.com