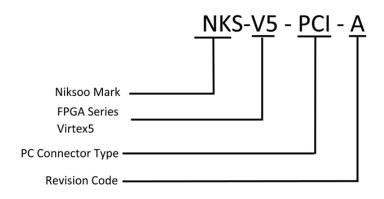

: 120.9 mm)
- Industrial Temperature Range (-40°C to 85°C)
- Operation System Support: Windows & Linux

## **Application**

- RADAR
- Communications
- Smart Antenna Systems
- General-purpose Software Radio
- Ultrasound Equipment

#### WWW.NIKSOO.COM/NKS-V5-PCI-A

Support: support@niksoo.com Email: info@niksoo.com





### **Board Features**







# **Compatibility Table**

| NIKSOO Platform | Compatibility |
|-----------------|---------------|
| QTH-NKS-01      | Yes           |
| QTH-NKS-02      | Yes           |
| QTH-NKS-02-A    | Yes           |
| QTH-NKS-03      | Yes           |
| QTH-NKS-07      | Yes           |
| QTH-NKS-10      | Yes           |
| QTH-NKS-11      | Yes           |
| QTH-NKS-12      | Yes           |
| QTH-NKS-11-A    | Yes           |

## **Order Information**



Support: support@niksoo.com Email: info@niksoo.com