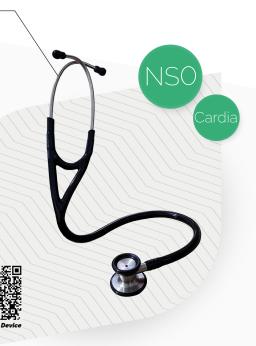

#### Stethoscope NSO-Cardio – Classic but professional

] →

- Dual-sided chest piece for cardiologist
  High quality Stainless steel chest piece
- Dual-lumen tubing

Classic stethoscope Quality in simplicity