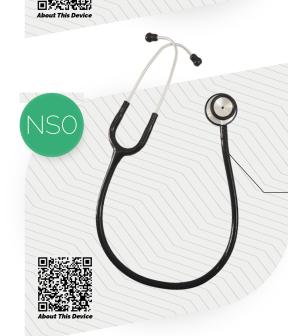

#### Stethoscope NSO-Cardio – Classic but professional

] →

- Dual-sided chest piece for cardiologist
  High quality Stainless steel chest piece
- Dual-lumen tubing

Classic stethoscope Quality in simplicity

- Dual-sided chest pieceHigh quality stainless
- steel chest piece • Flexible tube