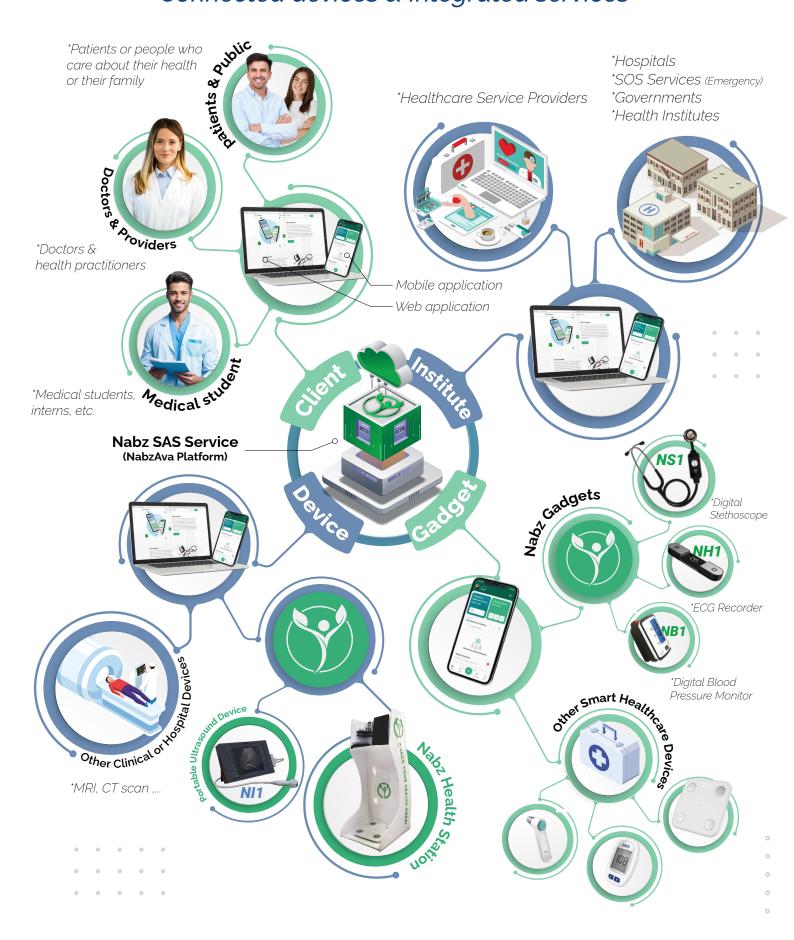

# **NABZ ECOSYSTEM Nabz Smart Platform** *Connected devices & Integrated services*