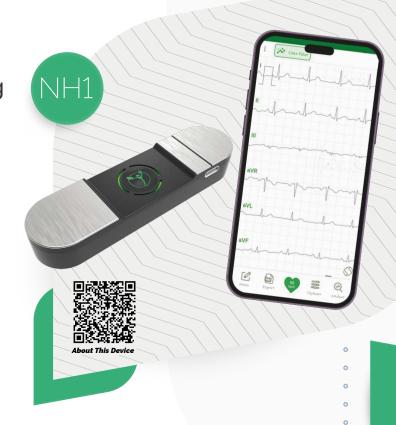

### Pocket-sized ECG **Revolutionizing ECG Monitoring**

I I I

110/82 94 878 05 00

105/51 50 8Y8 844 845 118/73 95 818 80 8PM

110/75 g

NB1

- Dry electrode technology
- Small size, Portable & easy to use
- Clinical Approved
- 1-lead & 6-lead ECG Recording
- Connect to Nabz Ava platform for monitoring, analysis, sharing, and other telemedicine usage
- Customized signal processing algorithms
- AI-based AF detection on platform