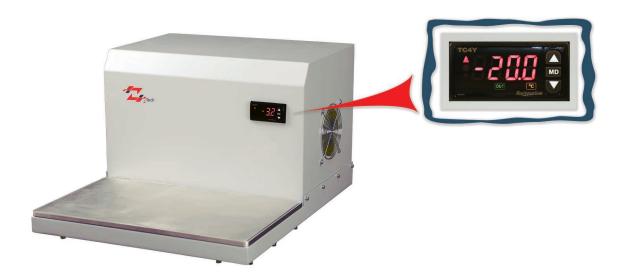

## Cold Plate دستگاه صفحه سرد کننده CP100

- ورد استفاده جهت سرد کردن بلوک های پارافینی بافت و
  - 🔗 توانایی تنظیم دما تا ۲۰- درجه سانتی گراد
- - 🔗 صفحه نمایش دیجیتال جهت مشاهده دمای تنظیم شده
    - ارای کنترل پنل دیجیتال جهت تنظیم دمای دستگاه 🗹
      - 🗹 حافظه داخلی برای ذخیره کلیه تنظیمات دستگاه

ولتاژ کاری: ۲۲۰۷ AC ± ۱۰ توان : ۳۵۰W وزن دستگاه: ۲۰ کیلوگرم

#### مشخصات فني

میزان خطا: ۳± درصد پایین ترین دمای کاری: ۲۰– درجه سانتی گراد ابعاد صفحه: ۴۵۱ × ۲۶۷/۵ میلی متر

- ﴿ تنظیم دمای صفحه گرم کننده از ۳۰+ تا ۱۰۰+ درجه سانتی گراد
- - 🔗 صفحه نمایش دیجیتال جهت مشاهده دمای تنظیم شده
    - ⊗ کنترل پنل دیجیتال جهت تنظیم دمای دستگاه
    - 쥥 حافظه داخلی برای ذخیره کلیه تنظیمات دستگاه