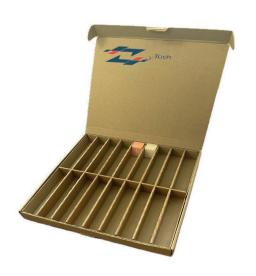

## Block Storage Box – Zy File زى فايل بلوك بافت ( فايل تيشو كاست ) – زى فايل

این محصول به منظور پاسخگویی به نیاز کاربران طراحی شده است، زیرا یکی از نیازهای مهم بخش پاتولوژی، بایگانی بلند مدت بلوکهای بافتی به صورت سالم و مرتب میباشد. بسیاری از مراکز جهت تهیه مجدد برش بافت از بلوک ها ، دچار مشکلاتی همچون نامرتبی بلوکها و بعضا مخدوش شدن شماره بلوک ها می شوند. برای کمک به رفع این نیاز این شرکت محصول جدیدی با عنوان جعبه بایگانی بلوک با نام تجاری زی فایل تولید نموده است. این محصول به دلیل وزن کم قابلیت جابجایی راحت بلوک های بافتی را نیز میسر کرده و بخش پاتولوژی را از بهم ریختگی نجات میدهد.

#### مشخصات جعبه فایل نمونه های یاتولوژی:

۱. ابعاد : ۵/۴\*۲۹\*۳۰ سانتی متر

۲. ظرفیت : ۳۲۰ تیشو کاست (۱۶خانه هر کدام ۲۰ کاست)

٣. جنس: جعبه دربدار از مقوای با کیفیت و سبک و در عین حال با دوام و کم جا

۴. توضیحات: جعبه ای با دوام و کم جا بوده و با قرار گرفتن بر روی هم فضای کمی را اشغال می نمایند و همچنین طراحی فضای مناسب برای نوشتن مشخصات کاست ها مثل: تاریخ ، شماره نمونه ها و موارد دیگر بر روی قسمت جلوی جعبه که امکان ، یافتن نمونه های بایگانی شده را به راحتی فراهم می نماید.