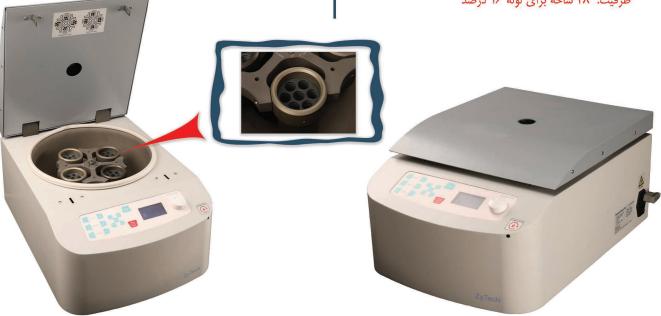

## Centrifuge دستگاه سانتریفیوژ Universal-360

- - 🛭 تنظیم مدت زمان چرخش از ۰ تا ۹۹:۵۹ و بی نهایت
  - 🔗 کنتـرل پنل دیجیتال برای تغییر پارامترهای سانتریفیوژ
    - ⊘ موتور بدون ذغال Brushless با طول عمر بالا
      - ⊗ بدنه تمام فلزی با پوشش رنگ الکترواستاتیک
      - 🤡 روتور و باگت آلمینیومی با پوشـش هارد آنادایز
    - 🔗 انواع آدابتور برای بارگذاری انواع لوله های آزمایش

      - ⊗ سیستم اتوماتیک قفل درب در مواقع اضطراری
  - ✓ آلارم برای گرم شدن بیش از حد مجاز موتور و محفظه سانتریفیوژ
    دارای سنسور Unbalance لوله ها همراه با آلارم

#### ابعاد: ۲۸ × ۴۳ × ۵۵ سانتی متر وزن: تقریبا ۳۰ کیلوگرم

#### مشخصات فني

ولتاژ کاری: ۱۰ ± ۲۲۰ V AC جریان مصرفی: ۱/۵ A توان مصرف: ۳۳۰ W ظرفیت: ۲۸ شاخه برای لوله ۱۶ درصد