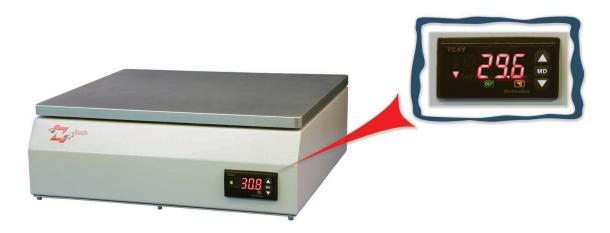

#### مشخصات فني

میزان خطا: ۳± درصد پایین ترین دمای کاری: ۲۰– درجه سانتی گراد ابعاد صفحه: ۴۵۱ × ۲۶۷/۵ میلی متر

- ﴿ تنظیم دمای صفحه گرم کننده از ۳۰+ تا ۱۰۰+ درجه سانتی گراد
- - 🔗 صفحه نمایش دیجیتال جهت مشاهده دمای تنظیم شده
    - ⊗ کنترل پنل دیجیتال جهت تنظیم دمای دستگاه
    - 쥥 حافظه داخلی برای ذخیره کلیه تنظیمات دستگاه

توان : ۳۲۰W

وزن دستگاه: ۸ کیلوگرم Pollution : II

Overvoltage Category : II

### مشخصات فني

دمای صفحه: ۳۰+ تا ۹۰+ درجه

میزان خطا: ۳± در صد

ابعاد صفحه: ۴۴۸ × ۳۱۰ × ۶۶۰ میلی متر

ولتاژ کاری: ۲۲۰ V AC± ۱۰