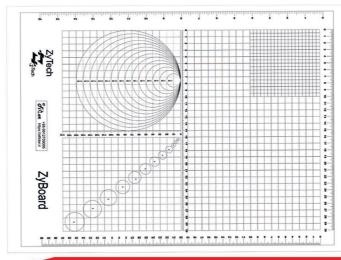

# Cutting Board-Zy Board

# تخته برش بافت - زی برد

این محصول به منظور پاسخگویی به نیاز کاربران طراحی شده است، زیرا قبل از تهیه لام از نمونه های پاتولوژی نیاز به اندازه گیری دقیق و همچنین برش بافت ارسالی بر روی یک صفحه مناسب می باشد ، لذا این شرکت مبادرت به تولید تخته برش استیل با نام تجاری زی برد -Zy Board - با مشخصات ذیل نموده است

#### مشخصات محصول:

- ١. اين صفحه برش از دوقسمت تهيه شده است:
- A. قسمت اول که از جنس استیل زنگ نزن و مقاوم به مواد شیمیایی اسید و باز می باشد و از آنجائیکه دقت اندازه گیری نمونههای بافت ، گامی مهم در فرآیند تشخیص صحیح است ، سطح برش با ارائه مقیاسهای اندازه گیری که بر روی آن حک شده سرعت ودقت اندازه گیری را افزایش میدهد.
- ... قسمت دوم که از جنس پی وی سی سخت و مقاوم ساخته شده است که در زیر بخش استیل قرار گرفته و در حاشیه آن شیارهایی تعبیه گردیده است که این ناحیه فرورفتگی بعنوان شیار های تخلیه برای جلوگیری از سر ریز شدن مایعات بر روی میز کار می باشد.
  - ١. ابعاد :
  - A. ابعاد ناحیه استیل: ۳۵\*۴۴ سانتی متر و خط کش داخلی ۳۰\*۴۰ سانتی متر
    - B. ابعاد ناحیه پی وی سی : ۳۹\*۴۸ سانتی متر
      - 🤏 ضخامت:
      - A. ضخامت ناحیه استیل: ۱ میلی متر
      - .B ضخامت ناحیه پی وی سی: ۸ میلی متر
        - ۴. توضیحات:
  - صفحه استیل همچنین دارای یک خط کش ۱۶ اینچی و دایره هایی با قطر ۲ سانت تا ۱۵ سانت در یک طرف تخته و دایره هایی با قطر ۴ میلیمتر تا ۲۶ میلیمتر در طرف دیگر تخته می باشد . ۱۵ سانت و مربع هایی با ضلع ۱ سانت و مربع هایی با ضلع ۱ سانت ( ۵ میلی متر ) ارائه گردیده است.
    - صفحه پی وی سی همچنین دارای یک شیار با عمق۵ میلیمتر و عرض ۵ میلیمتر در اطراف آن میباشد
      - تولید این تخته برش با ابعاد پیشنهادی نیز امکان پذیر می باشد .
      - جنس این تخته برش بافت ، قابل شستشو و ضد عفونی کردن می باشد .