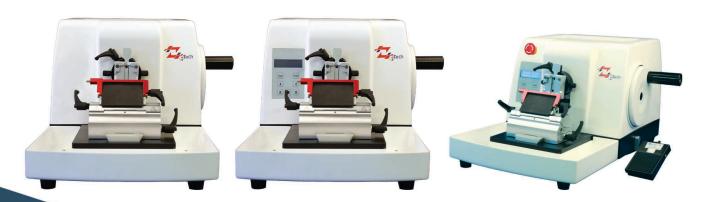

### Microtome دستگاه میکروتوم CUTX200

- ◙ قابلیت برش نمونه به صورت اتوماتیک ، نیمه اتوماتیک و دستی
  - 🗹 تنظیم دیجیتال ضخامت برش از ۰/۵ الی ۱۰۰ میکرون
  - 🗹 تنظیم دیجیتال (Trimming) از ۱ الی ۱۰۰ میکرون
  - دارای سیستم Retraction برای انجام برش های سریالی
- - ✓ دارای کنترل پنل جهت تنظیم دیجیتال ضخامت برش و (Trimming)
    - 🧭 تنظیم هولدر نمونه به صورت اتوماتیک و موتورایز
      - 🗹 دارای پایه و هولدر جهت استفاده انواع تیغ ها
- 🗹 دارای کلمپ نمونه برای بافت بلوکه شده در کاست پلاستیکی (یا کلمپ ساده برای بلوکه بافت تماما پارافینی بدون کاست پلاستیکی)
  - X, Y مجهز به هولدر نمونه با قابلیت تنظیم زاویه در راستای محور های
    - 😿 مجهز به قفل ایمنی دسته گردان میکروتوم برای حفاظت و ایمنی کاربر
    - 😿 دارای سینی مخصوص برای جمع آوری ضایعات برش (قابل شستشو)

#### مشخصات فني

دمای محیط: ۱۰+ الی ۴۰ درجه سانتی گراد رطوبت: < ۸۰٪ فشار هوا:

فیوز قابل تعویض: T ۳/۱ A / ۲۵۰V تعویض محافظ الکترونیکی: V V V V V V V و نوع ولتاژ کاری: V V V V V کیلوگرم وزن دستگاه: V کیلوگرم

ضخامت برش: 0.00 الى 0.00 ميكرون Trimming: 0.00 الى 0.00 ميكرون Retraction: 0.00 الى 0.00 ميكرون ماكزيموم سايز نمونه: 0.00 ميك متر يا كاست استاندارد تغيير زاويه افقى: 0.00 له 0.00 ميلى متر الويه عمودى: 0.00 ميلى متر الويد دستگاه: 0.00