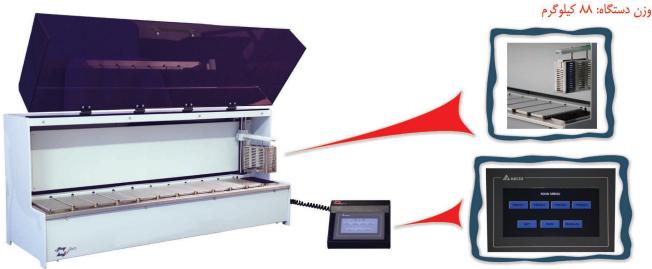

# Tissue Processor دستگاه پردازشگر بافت TP100

- کاری ظرفیت پروسس حداقل ۵۰ عدد تیشو کاست در هر سیکل کاری 🛇
- 🐼 دارای ۱۲ ظرف از جنس استیل ضد زنگ با درب اتوماتیک با ظرفیت ۱/۸ لیتر ( ۹ ظرف برای حلال و ۳ ظرفگرمکن دار برای پارافین)
  - 😿 دارای صفحه کنترل دیجیتال برای انجام تنظیمات و برنامه ریزی دستگاه از ۱ درجه سانتی گراد
    - 🧭 تنظیم زمان پروسس تا ۹۹ ساعت برای ظرف اول و تا ۲۴ ساعت برای سایر ظروف
  - 🐼 امکان مکث سبد محتوی نمونه ها بر روی هر یک از ظروف پس از خروج از یک ظرف و پیش از ورود به ظرف دیگر
    - 😿 حرکت سبدها در داخل ظروف جهت جلوگیری از ایجاد رسوب محلول ها در داخل ظروف
      - ⊘ امکان تنظیم دقت دمای ظروف مخصوص پارافین از ۳۰ + الی ۹۰ + درجه سانتیگراد
        - 🧭 امکان تعریف چندین برنامه پروسس مختلف با امکان ذخیره در حافظه دستگاه
          - ⊗ دارای بازوی الکترومکانیکال جهت حرکت و انتقال سبد محتوی نمونه ها
          - 🐼 دارای فن داخلی برای انتقال بخارات سمی مواد به خارج از محیط آزمایشگاه
- 🧭 دارای باطری بک آپ قابل شارژ برای انجام دستورات و محافظت از نمونه ها در برابر بیرون ماندن از حلال و خشک شدن در صورت قطع برق

#### ابعاد دستگاه: ۴۹۰ × ۴۲۵ × ۱۱۳۰ میلی متر وزن: تقریبا ۸۸ کیلوگرم ولتاژ کاری: ۲۰ ± ۲۲۰۷ AC توان : ۳۵۰W فیوز قابل تعویض: ۲۵۰۷ / T ۳/۱ A

#### مشخصات فني

تعداد تانک: ۱۲ عدد (تانک های ۱ و ۱۱ و ۱۲ برای پارافین و باقی) برای حلال ها ظرفیت هر تانک: ۱/۸ لیتر خدود تنظیم دما: ۹۰ درجه سانتیگراد با خطای دقتی ۱ درصد زمان پردازش در هر تانک: تانک اول تا ۹۹ ساعت تانک ۲ تا ۱۲ صفر تا ۲۴ ساعت