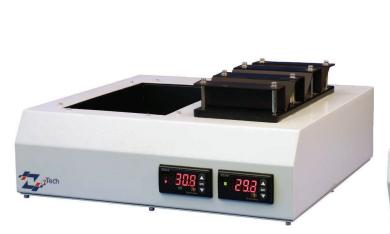

## Tissue Floatation Bath دستگاه حمام بافت TF100

- ⊗ محفظه آب از جنس آلومینیوم گرید ۷۰۰۰ با رنگ پوششی الکترو استاتیک ضد زنگ و ضد باکتری با حجم ۲/۵ لیتر و ۵ لیتر
  - و دارای سنسور دما جهت اندازه گیری دمای آب مخزن
    - ⊗ تنظیم و کنترل دمای آب حمام به صورت دیجیتال
      - ﴿ تنظیم دمای آب از ۳۰+ تا ۹۰+ درجه سانتیگراد
  - 🐼 نمایشگر دیجیتال برای مشاهده دمای تنظیم شده و واقعی
    - 🐼 حافظه داخلی برای ذخیره کلیه تنظیمات دستگاه
      - ⊗ صفحه کنترل (کنترل پنل) عایق در برابر آب
  - 🔗 قابلیت ارائه به دو صورت رک خشک کن دار و بدون رک

حافظه داخلی: جهت ذخیره تنظیمات دستگاه وزن دستگاه: ۶ کیلوگرم توان: ۳۲۰W

#### مشخصات فني

تنظیم دما: از دمای محیط تا ۹۰ درجه سانتیگراد حجم ظرف آب: ۲/۵ لیتر و ۵ لیتر ابعاد دستگاه: ۲۶۰ × ۴۰۰ میلی متر ولتاژ کاری: ۲۰ ± ۲۲۰۷ AC