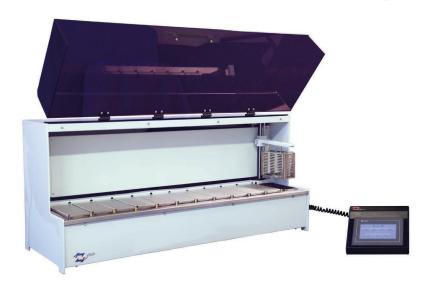

# Tissue Processor دستگاه پردازشگر بافت TP100

- کاری ظرفیت پروسس حداقل ۵۰ عدد تیشو کاست در هر سیکل کاری 🛇
- 🐼 دارای ۱۲ ظرف از جنس استیل ضد زنگ با درب اتوماتیک با ظرفیت ۱/۸ لیتر ( ۹ ظرف برای حلال و ۳ ظرفگرمکن دار برای پارافین)
  - 😿 دارای صفحه کنترل دیجیتال برای انجام تنظیمات و برنامه ریزی دستگاه از ۱ درجه سانتی گراد
    - 🧭 تنظیم زمان پروسس تا ۹۹ ساعت برای ظرف اول و تا ۲۴ ساعت برای سایر ظروف
  - 🐼 امکان مکث سبد محتوی نمونه ها بر روی هر یک از ظروف پس از خروج از یک ظرف و پیش از ورود به ظرف دیگر
    - 😿 حرکت سبدها در داخل ظروف جهت جلوگیری از ایجاد رسوب محلول ها در داخل ظروف
      - ⊘ امکان تنظیم دقت دمای ظروف مخصوص پارافین از ۳۰ + الی ۹۰ + درجه سانتیگراد
        - 🧭 امکان تعریف چندین برنامه پروسس مختلف با امکان ذخیره در حافظه دستگاه
          - ⊗ دارای بازوی الکترومکانیکال جهت حرکت و انتقال سبد محتوی نمونه ها
          - 🐼 دارای فن داخلی برای انتقال بخارات سمی مواد به خارج از محیط آزمایشگاه
- 🧭 دارای باطری بک آپ قابل شارژ برای انجام دستورات و محافظت از نمونه ها در برابر بیرون ماندن از حلال و خشک شدن در صورت قطع برق

#### ابعاد دستگاه: ۴۹۰ × ۴۲۵ × ۱۱۳۰ میلی متر وزن: تقریبا ۸۸ کیلوگرم ولتاژ کاری: ۲۰ ± ۲۲۰۷ AC توان : ۳۵۰W فیوز قابل تعویض: ۲۵۰۷ / T ۳/۱ A

#### مشخصات فني

تعداد تانک: ۱۲ عدد (تانک های ۱ و ۱۱ و ۱۲ برای پارافین و باقی) برای حلال ها ظرفیت هر تانک: ۱/۸ لیتر خدود تنظیم دما: ۹۰ درجه سانتیگراد با خطای دقتی ۱ درصد زمان پردازش در هر تانک: تانک اول تا ۹۹ ساعت تانک ۲ تا ۱۲ صفر تا ۲۴ ساعت