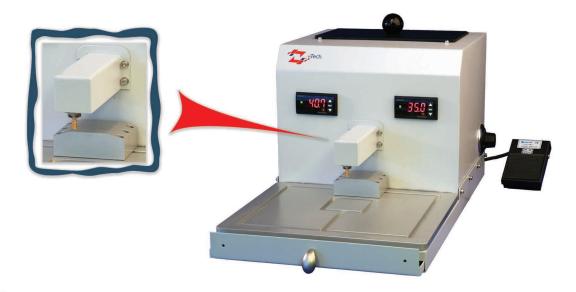

# Tissue Embedding دستگاه قالب گیری بافت TE100

- ◊ مخزن ذوب پارافین از جنس الومینیوم آنادایز شده با حجم ٣ لیتر
- ⊗ تنظیم دمای مخزن ذوب پارافین تا ۸۰+ درجه سانتیگراد با دقت ۱/۱ درجه
- ♂ تنظیم دمای صفحه گرم کننده تا ۱۰۰+ درجه سانتیگراد با دقت ۱/۱ درجه
- ∞ شیر برقی و فوت سوئیچ (پدال پایی) برای قطع و و صل و کنترل نازل پارافین
  - 🔗 هولدر شش خانه برای نگهداری ۶ عدد پنس

  - 🔗 هیتر مجزا جهت گرم کردن شیر خروجی پارافین و قابل تنظیم
    - 🗹 صفحه نمایش دیجیتال برای مشاهده دمای تنظیم شده
  - ⊗ کنترل پنل جهت تنظیم دستگاه به صورت دیجیتال از ۰/۱ درجه تا ۱۰۰+
    - 🔗 حافظه داخلی برای ذخیره کلیه تنظیمات دستگاه

#### توان : ۳۴۰ W

وزن دستگاه: ۱۵ کیلوگرم

Pollution: II

Overvoltage Category: II

#### مشخصات فني

دمای صفحه گرم کننده و مخزن: ۳۰+ تا ۹۰+ درجه

میزان خطا: ۳± در صد

حجم مخزن: ٣ ليتر

ابعاد صفحه: ۵۷۰ × ۳۱۰ × ۳۲۰ میلی متر

ولتاژ کاری: ۱۰ ±۲۲۰۷ AC